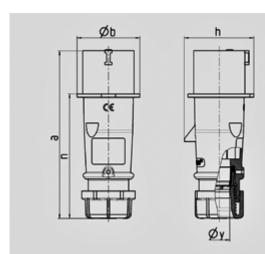

Std. Pack. 10 Qty.

| Drawing                  | Amp.  | 16    |       |       | 32  |     |      |
|--------------------------|-------|-------|-------|-------|-----|-----|------|
| 2 MB 217                 | Poles | 3     | 4     | 5     | 3   | 4   | 5    |
| Dim. in mm               | а     | 142   | 147   | 147   | 186 | 186 | 180  |
|                          | b     | 53    | 59    | 67    | 70  | 70  | 77   |
|                          | h     | 59    | 69,4  | 76    | 81  | 81  | 89,5 |
|                          | n     | 105,2 | 110,5 | 110,5 | 141 | 141 | 135  |
|                          | у     | 14,5  | 16    | 16    | 22  | 22  | 22   |
| Terminal for cond. cross |       | 1     | 1     | 1     | 2,5 | 2,5 | 2,5  |
| section (mm²) minmax.    |       | -2,5  | —2,5  | -2,5  | —6  | —6  | —6   |