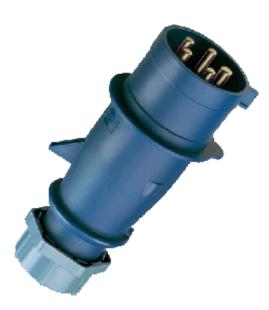

## Plug AM-TOP® - Part no. 257

| scre | ew | ter | min | als |
|------|----|-----|-----|-----|
|      |    |     |     |     |

- single part body
  cable gland and sealing
  strain relief and protection against kinking

| Protection type                       | IP 44    |  |  |  |  |
|---------------------------------------|----------|--|--|--|--|
| Ampere                                | 16A      |  |  |  |  |
| Poles                                 | 5р       |  |  |  |  |
| Voltage                               | 230V     |  |  |  |  |
| Hertz                                 | 50-60 Hz |  |  |  |  |
| Earth position                        | 9h       |  |  |  |  |
| Contact                               | standard |  |  |  |  |
| Connection technology Screw terminals |          |  |  |  |  |